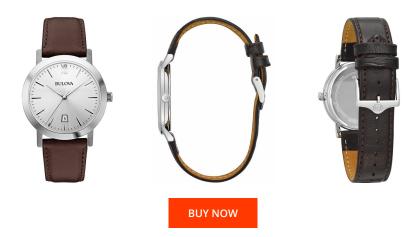

| MATERIAL & COLOUR  |                                  |
|--------------------|----------------------------------|
| Strap Material     | Calf leather                     |
| Strap Colour       | Black                            |
| Case Material      | Stainless steel                  |
| Case Colour        | Silver                           |
| Case Surface       | Matted / Polished                |
| Colour of the dial | Silver                           |
| Glass              | Hardened glass / Mineral glass   |
| DETAILS            |                                  |
| Bezel              | Fixed                            |
| Case Bottom        | Stainless steel bottom / Pressed |
| Clasp              | Buckle                           |
| Water resistant    | 3 ATM                            |

| PRODUCT EXECUTION |                               |
|-------------------|-------------------------------|
| Display Type      | Analogue                      |
| Movement type     | Quartz (Battery)              |
| Movement Name     | Miyota                        |
| Functions         | Date / Hour / Minute / Second |
| MEASURES          |                               |
| Case width [mm]   | 38                            |