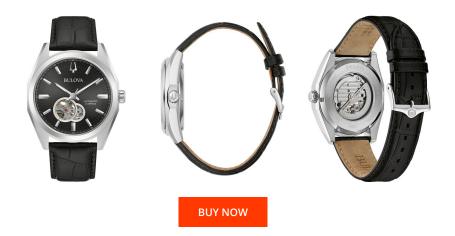

## **DIALANDO**<sup>®</sup>

Bulova men's watch 96A273 Specifications

This document contains all the specifications for the Bulova Surveyor Automatik 96A273 men's watch. We at the DIALANDO<sup>®</sup> watch store offer a large selection of authentic watches from the best watch brands in the world. https://www.dialando.bg/

| PRODUCT INFORMATION |               | MATE  |
|---------------------|---------------|-------|
| EAN                 | 7613077587904 | Strap |
| Gender              | Men           | Strap |
| Warranty [years]    | 2             | Case  |
|                     |               |       |

| MATERIAL & COLOUR    |                                 |
|----------------------|---------------------------------|
| Strap Material       | Calf leather                    |
| Strap Colour         | Black                           |
| Case Material        | Stainless steel                 |
| Case Colour          | Silver                          |
| Case Surface         | Matted / Polished               |
| Colour of the dial   | Black                           |
| Glass                | Hardened glass / Mineral glass  |
|                      |                                 |
| DETAILS              |                                 |
| DETAILS<br>Bezel     | Fixed                           |
|                      | Fixed<br>Glass bottom / Screwed |
| Bezel                |                                 |
| Bezel<br>Case Bottom | Glass bottom / Screwed          |

## MEASURES

Display Type

Functions

Movement type Movement Name

PRODUCT EXECUTION

| Case width [mm]     | 42 |
|---------------------|----|
| Case thickness [mm] | 12 |

Hour / Minute / Second

Analogue Automatic