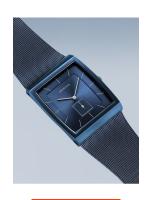

## Bering men's watch 16033-397 Specifications

**BUY NOW** 

This document contains all the specifications for the Bering Classic 16033-397 men's watch. We at the DIALANDO® watch store offer a large selection of authentic watches from the best watch brands in the world.

| MATERIAL & COLOUR  |                 |
|--------------------|-----------------|
| Strap Material     | Stainless steel |
| Strap Colour       | Blue            |
| Colour of the dial | Blue            |
| Glass              | Sapphire glass  |
| DETAILS            |                 |
| Clasp              | Folding clasp   |
| Water resistant    | 3 ATM           |