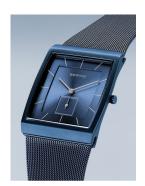

## Bering men's watch 16033-397 Specifications

**BUY NOW** 

This document contains all the specifications for the Bering Classic 16033-397 men's watch. We at the DIALANDO® watch store offer a large selection of authentic watches from the best watch brands in the world.

| MATERIAL & COLOUR  |                 |
|--------------------|-----------------|
| Strap Material     | Stainless steel |
| Strap Colour       | Blue            |
| Colour of the dial | Blue            |
| Glass              | Sapphire glass  |
| DETAILS            |                 |
| Clasp              | Folding clasp   |
| Water resistant    | 3 ATM           |