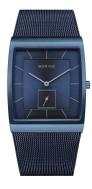

## Bering men's watch 16033-397 Specifications

**BUY NOW** 

This document contains all the specifications for the Bering Classic 16033-397 men's watch. We at the DIALANDO® watch store offer a large selection of authentic watches from the best watch brands in the world.

| MATERIAL & COLOUR  |                 |
|--------------------|-----------------|
| Strap Material     | Stainless steel |
| Strap Colour       | Blue            |
| Colour of the dial | Blue            |
| Glass              | Sapphire glass  |
| DETAILS            |                 |
| Clasp              | Folding clasp   |
| Water resistant    | 3 ATM           |