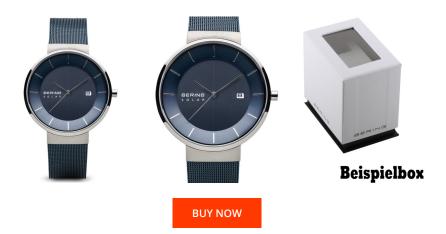

| PRODUCT INFORMATION |               |  |
|---------------------|---------------|--|
| EAN                 | 4894041204444 |  |
| Gender              | Men           |  |
| Brand               | Bering        |  |
| Collection          | Solar 39 mm   |  |
| Warranty [years]    | 2             |  |

| MATERIAL & COLOUR  |                                  |
|--------------------|----------------------------------|
| Strap Material     | Stainless steel                  |
| Strap Colour       | Blue                             |
| Case Material      | Stainless steel                  |
| Case Colour        | Silver                           |
| Case Surface       | Polished                         |
| Colour of the dial | Blue                             |
| Glass              | Sapphire glass                   |
|                    |                                  |
| DETAILS            |                                  |
| Bezel              | Fixed                            |
| Case Bottom        | Stainless steel bottom (screwed) |
| Clasp              | Clip clasp                       |
| Water resistant    | 5 ATM                            |