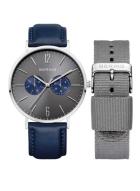

## Bering men's watch 14240-803 Specifications

**BUY NOW** 

This document contains all the specifications for the Bering Classic 14240-803 men's watch. We at the DIALANDO® watch store offer a large selection of authentic watches from the best watch brands in the world.

| MATERIAL & COLOUR  |                 |
|--------------------|-----------------|
| Strap Material     | Textile         |
| Strap Colour       | Grey            |
| Case Material      | Stainless steel |
| Case Colour        | Silver          |
| Case Surface       | Polished        |
| Colour of the dial | Grey            |
| Glass              | Sapphire glass  |

| DETAILS         |                                  |
|-----------------|----------------------------------|
| Bezel           | Fixed                            |
| Case Bottom     | Stainless steel bottom (pressed) |
| Clasp           | Pin buckle                       |
| Lighting        | Luminous hands                   |
| Water resistant | 3 ATM                            |