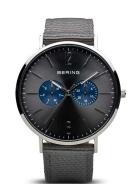

## Bering men's watch 14240-803 Specifications

**BUY NOW** 

This document contains all the specifications for the Bering Classic 14240-803 men's watch. We at the DIALANDO® watch store offer a large selection of authentic watches from the best watch brands in the world.

| MATERIAL & COLOUR  |                 |
|--------------------|-----------------|
| Strap Material     | Textile         |
| Strap Colour       | Grey            |
| Case Material      | Stainless steel |
| Case Colour        | Silver          |
| Case Surface       | Polished        |
| Colour of the dial | Grey            |
| Glass              | Sapphire glass  |

| DETAILS         |                                  |
|-----------------|----------------------------------|
| Bezel           | Fixed                            |
| Case Bottom     | Stainless steel bottom (pressed) |
| Clasp           | Pin buckle                       |
| Lighting        | Luminous hands                   |
| Water resistant | 3 ATM                            |