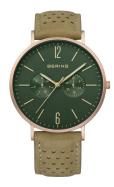

## Bering men's watch 14240-668 Specifications

**BUY NOW** 

This document contains all the specifications for the Bering Classic 14240-668 men's watch. We at the DIALANDO® watch store offer a large selection of authentic watches from the best watch brands in the world.

| MATERIAL & COLOUR  |                |
|--------------------|----------------|
| Strap Material     | Real leather   |
| Strap Colour       | Brown          |
| Colour of the dial | Green          |
| Glass              | Sapphire glass |
| DETAILS            |                |
| Clasp              | Buckle         |
| Water resistant    | 3 ATM          |