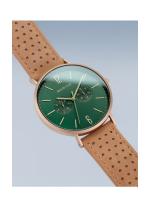

## Bering men's watch 14240-668 Specifications

**BUY NOW** 

This document contains all the specifications for the Bering Classic 14240-668 men's watch. We at the DIALANDO® watch store offer a large selection of authentic watches from the best watch brands in the world.

| MATERIAL & COLOUR  |                |
|--------------------|----------------|
| Strap Material     | Real leather   |
| Strap Colour       | Brown          |
| Colour of the dial | Green          |
| Glass              | Sapphire glass |
| DETAILS            |                |
| Clasp              | Buckle         |
| Water resistant    | 3 ATM          |