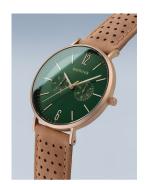

## Bering men's watch 14240-668 Specifications

**BUY NOW** 

This document contains all the specifications for the Bering Classic 14240-668 men's watch. We at the DIALANDO® watch store offer a large selection of authentic watches from the best watch brands in the world.

| MATERIAL & COLOUR  |                |
|--------------------|----------------|
| Strap Material     | Real leather   |
| Strap Colour       | Brown          |
| Colour of the dial | Green          |
| Glass              | Sapphire glass |
| DETAILS            |                |
| Clasp              | Buckle         |
| Water resistant    | 3 ATM          |