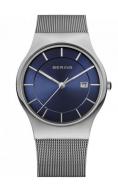

## Bering men's watch 11938-003 Specifications

**BUY NOW** 

This document contains all the specifications for the Bering Classic 11938-003 men's watch. We at the DIALANDO® watch store offer a large selection of authentic watches from the best watch brands in the world.

https://www.dialando.bg/

| PRODUCT INFORMATION |               |  |
|---------------------|---------------|--|
| EAN                 | 4894041103341 |  |
| Gender              | Men           |  |
| Brand               | Bering        |  |
| Collection          | Classic       |  |
| Warranty [vears]    | 2             |  |

| PRODUCT EXECUTION |                               |
|-------------------|-------------------------------|
| Display Type      | Analogue                      |
| Movement type     | Quartz (Battery)              |
| Functions         | Minute / Date / Hour / Second |

| MEASURES                      |     |
|-------------------------------|-----|
| Case width [mm]               | 38  |
| Case thickness [mm]           | 7   |
| Lug width [mm]                | 22  |
| Max. wrist circumference [mm] | 220 |

| MATERIAL & COLOUR  |                 |
|--------------------|-----------------|
| Strap Material     | Stainless steel |
| Strap Colour       | Silver          |
| Case Material      | Stainless steel |
| Case Colour        | Silver          |
| Case Surface       | Matted          |
| Colour of the dial | Blue            |
| Glass              | Sapphire glass  |
| DETAILS            |                 |

| DETAILS         |                                  |
|-----------------|----------------------------------|
| Bezel           | Fixed                            |
| Case Bottom     | Stainless steel bottom (pressed) |
| Clasp           | Clip clasp                       |
| Water resistant | 3 ATM                            |