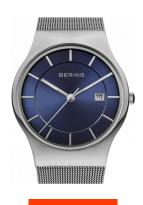

## Bering men's watch 11938-003 Specifications

**BUY NOW** 

This document contains all the specifications for the Bering Classic 11938-003 men's watch. We at the DIALANDO® watch store offer a large selection of authentic watches from the best watch brands in the world.

https://www.dialando.bg/

| PRODUCT INFORMATION |               |  |
|---------------------|---------------|--|
| EAN                 | 4894041103341 |  |
| Gender              | Men           |  |
| Brand               | Bering        |  |
| Collection          | Classic       |  |
| Warranty [vears]    | 2             |  |

| PRODUCT EXECUTION |                               |
|-------------------|-------------------------------|
| Display Type      | Analogue                      |
| Movement type     | Quartz (Battery)              |
| Functions         | Minute / Date / Hour / Second |

| MEASURES                      |     |
|-------------------------------|-----|
| Case width [mm]               | 38  |
| Case thickness [mm]           | 7   |
| Lug width [mm]                | 22  |
| Max. wrist circumference [mm] | 220 |

| MATERIAL & COLOUR  |                 |
|--------------------|-----------------|
| Strap Material     | Stainless steel |
| Strap Colour       | Silver          |
| Case Material      | Stainless steel |
| Case Colour        | Silver          |
| Case Surface       | Matted          |
| Colour of the dial | Blue            |
| Glass              | Sapphire glass  |
| DETAILS            |                 |

| DETAILS         |                                  |
|-----------------|----------------------------------|
| Bezel           | Fixed                            |
| Case Bottom     | Stainless steel bottom (pressed) |
| Clasp           | Clip clasp                       |
| Water resistant | 3 ATM                            |