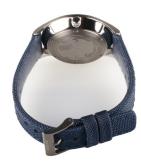

| DETAILS         |                                   |
|-----------------|-----------------------------------|
| Bezel           | Fixed                             |
| Case Bottom     | Titanium bottom (screwed)         |
| Clasp           | Pin buckle                        |
| Lighting        | Luminous indexes / Luminous hands |
| Water resistant | 5 ATM                             |