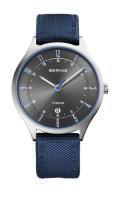

## Bering men's watch 11739-873 Specifications

**BUY NOW** 

This document contains all the specifications for the Bering Titanium 11739-873 men's watch. We at the DIALANDO® watch store offer a large selection of authentic watches from the best watch brands in the world.

| MATERIAL & COLOUR  |                      |
|--------------------|----------------------|
| Strap Material     | Nylon / Real leather |
| Strap Colour       | Blue                 |
| Case Material      | Titanium             |
| Case Colour        | Grey                 |
| Case Surface       | Polished / Matted    |
| Colour of the dial | Grey                 |
| Glass              | Sapphire glass       |
|                    |                      |

| DETAILS         |                                   |
|-----------------|-----------------------------------|
| Bezel           | Fixed                             |
| Case Bottom     | Titanium bottom (screwed)         |
| Clasp           | Pin buckle                        |
| Lighting        | Luminous indexes / Luminous hands |
| Water resistant | 5 ATM                             |