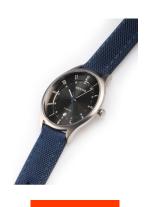

## Bering men's watch 11739-873 Specifications

**BUY NOW** 

This document contains all the specifications for the Bering Titanium 11739-873 men's watch. We at the DIALANDO® watch store offer a large selection of authentic watches from the best watch brands in the world.

| PRODUCT EXECUTION |                               |
|-------------------|-------------------------------|
| Display Type      | Analogue                      |
| Movement type     | Quartz (Battery)              |
| Functions         | Minute / Date / Hour / Second |

| MATERIAL & COLOUR  |                      |
|--------------------|----------------------|
| Strap Material     | Nylon / Real leather |
| Strap Colour       | Blue                 |
| Case Material      | Titanium             |
| Case Colour        | Grey                 |
| Case Surface       | Polished / Matted    |
| Colour of the dial | Grey                 |
| Glass              | Sapphire glass       |
|                    |                      |