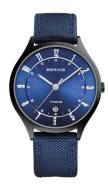

## Bering men's watch 11739-827 Specifications

**BUY NOW** 

This document contains all the specifications for the Bering Titanium 11739-827 men's watch. We at the DIALANDO® watch store offer a large selection of authentic watches from the best watch brands in the world.

| MATERIAL & COLOUR  |                      |
|--------------------|----------------------|
| Strap Material     | Nylon / Real leather |
| Strap Colour       | Blue                 |
| Case Material      | Titanium             |
| Case Colour        | Black                |
| Case Surface       | Polished / Matted    |
| Colour of the dial | Blue                 |
| Glass              | Sapphire glass       |
|                    |                      |
| DETAILS            |                      |

| DETAILS         |                                   |
|-----------------|-----------------------------------|
| Bezel           | Fixed                             |
| Case Bottom     | Titanium bottom (screwed)         |
| Clasp           | Pin buckle                        |
| Lighting        | Luminous hands / Luminous indexes |
| Water resistant | 5 ATM                             |