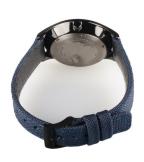

| DETAILS         |                                   |
|-----------------|-----------------------------------|
| Bezel           | Fixed                             |
| Case Bottom     | Titanium bottom (screwed)         |
| Clasp           | Pin buckle                        |
| Lighting        | Luminous hands / Luminous indexes |
| Water resistant | 5 ATM                             |