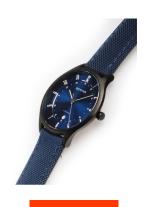

## Bering men's watch 11739-827 Specifications

**BUY NOW** 

This document contains all the specifications for the Bering Titanium 11739-827 men's watch. We at the DIALANDO® watch store offer a large selection of authentic watches from the best watch brands in the world.

| MATERIAL & COLOUR  |                      |
|--------------------|----------------------|
| Strap Material     | Nylon / Real leather |
| Strap Colour       | Blue                 |
| Case Material      | Titanium             |
| Case Colour        | Black                |
| Case Surface       | Polished / Matted    |
| Colour of the dial | Blue                 |
| Glass              | Sapphire glass       |
|                    |                      |
| DETAILS            |                      |

| DETAILS         |                                   |
|-----------------|-----------------------------------|
| Bezel           | Fixed                             |
| Case Bottom     | Titanium bottom (screwed)         |
| Clasp           | Pin buckle                        |
| Lighting        | Luminous hands / Luminous indexes |
| Water resistant | 5 ATM                             |