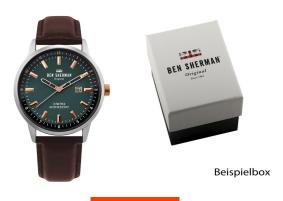

## Ben Sherman men's watch WB030NT Specifications

**BUY NOW** 

This document contains all the specifications for the Ben Sherman WB030NT men's watch. We at the DIALANDO® watch store offer a large selection of authentic watches from the best watch brands in the world.

| MATERIAL & COLOUR  Strap Material Calf leather  Strap Colour Brown  Case Material Stainless steel  Case Colour Silver  Case Surface Matted / Polished  Colour of the dial Green  Glass Hardened glass / Mineral glass  DETAILS  Bezel Fixed  Case Bottom Stainless steel bottom / Pressed  Clasp Buckle |                    |                                  |
|---------------------------------------------------------------------------------------------------------------------------------------------------------------------------------------------------------------------------------------------------------------------------------------------------------|--------------------|----------------------------------|
| Strap Colour  Case Material  Case Colour  Silver  Case Surface  Matted / Polished  Colour of the dial  Green  Glass  Hardened glass / Mineral glass  DETAILS  Bezel  Fixed  Case Bottom  Stainless steel bottom / Pressed  Clasp  Buckle                                                                | MATERIAL & COLOUR  |                                  |
| Case Material Stainless steel  Case Colour Silver  Case Surface Matted / Polished  Colour of the dial Green  Glass Hardened glass / Mineral glass  DETAILS  Bezel Fixed  Case Bottom Stainless steel bottom / Pressed  Clasp Buckle                                                                     | Strap Material     | Calf leather                     |
| Case Colour  Case Surface  Matted / Polished  Colour of the dial  Green  Glass  Hardened glass / Mineral glass  DETAILS  Bezel  Fixed  Case Bottom  Stainless steel bottom / Pressed  Clasp  Buckle                                                                                                     | Strap Colour       | Brown                            |
| Case Surface Matted / Polished  Colour of the dial Green  Glass Hardened glass / Mineral glass  DETAILS  Bezel Fixed  Case Bottom Stainless steel bottom / Pressed  Clasp Buckle                                                                                                                        | Case Material      | Stainless steel                  |
| Colour of the dial Green  Glass Hardened glass / Mineral glass  DETAILS  Bezel Fixed  Case Bottom Stainless steel bottom / Pressed  Clasp Buckle                                                                                                                                                        | Case Colour        | Silver                           |
| Glass Hardened glass / Mineral glass  DETAILS  Bezel Fixed  Case Bottom Stainless steel bottom / Pressed  Clasp Buckle                                                                                                                                                                                  | Case Surface       | Matted / Polished                |
| DETAILS  Bezel Fixed  Case Bottom Stainless steel bottom / Pressed  Clasp Buckle                                                                                                                                                                                                                        | Colour of the dial | Green                            |
| Bezel Fixed  Case Bottom Stainless steel bottom / Pressed  Clasp Buckle                                                                                                                                                                                                                                 | Glass              | Hardened glass / Mineral glass   |
| Case Bottom Stainless steel bottom / Pressed Clasp Buckle                                                                                                                                                                                                                                               | DETAILS            |                                  |
| Clasp Buckle                                                                                                                                                                                                                                                                                            | Bezel              | Fixed                            |
|                                                                                                                                                                                                                                                                                                         | Case Bottom        | Stainless steel bottom / Pressed |
| Water registant 2 ATM                                                                                                                                                                                                                                                                                   | Clasp              | Buckle                           |
| water resistant 3 ATM                                                                                                                                                                                                                                                                                   | Water resistant    | 3 ATM                            |