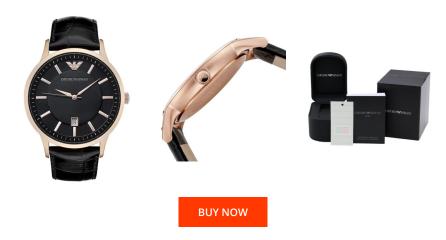

## men's watch AR2425 Specifications

This document contains all the specifications for the Emporio Armani AR2425 men's watch. We at the DIALANDO<sup>®</sup> watch store offer a large selection of authentic watches from the best watch brands in the world.

| MATERIAL & COLOUR  |               |
|--------------------|---------------|
| Strap Material     | Real leather  |
| Strap Colour       | Black         |
| Colour of the dial | Black         |
| Glass              | Mineral glass |
|                    |               |
| DETAILS            |               |
| Numerals           | Index marks   |