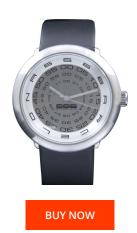

## 666barcelona men's watch 666-230 Specifications

This document contains all the specifications for the 666barcelona 666-230 men's watch. We at the DIALANDO® watch store offer a large selection of authentic watches from the best watch brands in the world.

| MATERIAL & COLOUR  |               |
|--------------------|---------------|
| Strap Material     | Real leather  |
| Strap Colour       | Black         |
| Colour of the dial | Grey          |
| Glass              | Mineral glass |
|                    |               |
| DETAILS            |               |
| DETAILS<br>Clasp   | Buckle        |