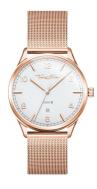

## Thomas Sabo ladies' watch WA0341-265-202 Specifications

**BUY NOW** 

This document contains all the specifications for the Thomas Sabo WA0341-265-202 ladies' watch. We at the DIALANDO® watch store offer a large selection of authentic watches from the best watch brands in the world.

| MATERIAL & COLOUR  |                                            |
|--------------------|--------------------------------------------|
| Strap Material     | Stainless steel                            |
| Strap Colour       | Rose gold                                  |
| Case Material      | Stainless steel                            |
| Case Colour        | Rose gold                                  |
| Case Surface       | Polished / Matted                          |
| Colour of the dial | White                                      |
|                    |                                            |
| Glass              | Mineral glass with sapphire coating        |
| Glass              | Mineral glass with sapphire coating        |
|                    | Mineral glass with sapphire coating  Fixed |
| DETAILS            |                                            |
| DETAILS<br>Bezel   | Fixed                                      |