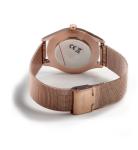

## Thomas Sabo ladies' watch WA0341-265-202 Specifications

**BUY NOW** 

This document contains all the specifications for the Thomas Sabo WA0341-265-202 ladies' watch. We at the DIALANDO® watch store offer a large selection of authentic watches from the best watch brands in the world.

| MATERIAL & COLOUR  |                                            |
|--------------------|--------------------------------------------|
| Strap Material     | Stainless steel                            |
| Strap Colour       | Rose gold                                  |
| Case Material      | Stainless steel                            |
| Case Colour        | Rose gold                                  |
| Case Surface       | Polished / Matted                          |
| Colour of the dial | White                                      |
|                    |                                            |
| Glass              | Mineral glass with sapphire coating        |
| Glass              | Mineral glass with sapphire coating        |
|                    | Mineral glass with sapphire coating  Fixed |
| DETAILS            |                                            |
| DETAILS<br>Bezel   | Fixed                                      |