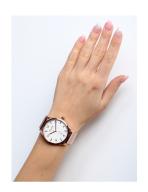

## Thomas Sabo ladies' watch WA0341-265-202 Specifications

**BUY NOW** 

This document contains all the specifications for the Thomas Sabo WA0341-265-202 ladies' watch. We at the DIALANDO® watch store offer a large selection of authentic watches from the best watch brands in the world.

| PRODUCT EXECUTION   |                               |
|---------------------|-------------------------------|
| Display Type        | Analogue                      |
| Movement type       | Quartz (Battery)              |
| Movement Name       | Miyota / GM10                 |
| Functions           | Hour / Second / Minute / Date |
| MEASURES            |                               |
| Case width [mm]     | 40                            |
| Case thickness [mm] | 7                             |
| Lug width [mm]      | 20                            |
| Max. wrist          | 210                           |

| MATERIAL & COLOUR  |                                            |
|--------------------|--------------------------------------------|
| Strap Material     | Stainless steel                            |
| Strap Colour       | Rose gold                                  |
| Case Material      | Stainless steel                            |
| Case Colour        | Rose gold                                  |
| Case Surface       | Polished / Matted                          |
| Colour of the dial | White                                      |
|                    |                                            |
| Glass              | Mineral glass with sapphire coating        |
| Glass              | Mineral glass with sapphire coating        |
|                    | Mineral glass with sapphire coating  Fixed |
| DETAILS            |                                            |
| DETAILS<br>Bezel   | Fixed                                      |