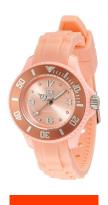

| MATERIAL & COLOUR  |               |
|--------------------|---------------|
| Strap Material     | Rubber        |
| Strap Colour       | Pink          |
| Colour of the dial | Salmon        |
| Glass              | Mineral glass |
| DETAILS            |               |
| Clasp              | Buckle        |
|                    |               |