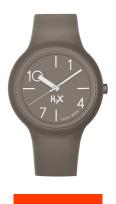

## Haurex ladies' watch SM390UM1 Specifications

**BUY NOW** 

This document contains all the specifications for the Haurex SM390UM1 ladies' watch. We at the DIALANDO® watch store offer a large selection of authentic watches from the best watch brands in the world.

| MATERIAL & COLOUR  |               |
|--------------------|---------------|
| Strap Material     | Rubber        |
| Strap Colour       | Grey          |
| Colour of the dial | Grey          |
| Glass              | Mineral glass |
|                    |               |
| DETAILS            |               |