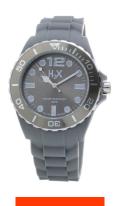

## Haurex ladies' watch SG382UG1 Specifications

**BUY NOW** 

This document contains all the specifications for the Haurex SG382UG1 ladies' watch. We at the DIALANDO® watch store offer a large selection of authentic watches from the best watch brands in the world.

| MATERIAL & COLOUR  |                       |
|--------------------|-----------------------|
| Strap Material     | Rubber                |
| Strap Colour       | Grey                  |
| Colour of the dial | Grey                  |
|                    |                       |
| Glass              | Mineral glass         |
| DETAILS            | Mineral glass         |
|                    | Mineral glass  Buckle |