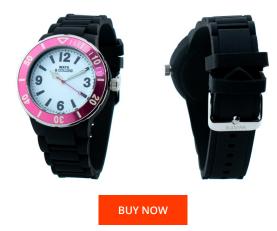

## Watx ladies' watch RWA1623-C1300 Specifications

This document contains all the specifications for the Watx RWA1623-C1300 ladies' watch. We at the DIALANDO<sup>®</sup> watch store offer a large selection of authentic watches from the best watch brands in the world. https://www.dialando.bg/

| PRODUCT INFORMATION |                  | MATERIAL & COLOUR  |               |
|---------------------|------------------|--------------------|---------------|
| EAN                 | 8431777785487    | Strap Material     | Rubber        |
| Gender              | Unisex           | Strap Colour       | Black         |
| Warranty [years]    | 2                | Colour of the dial | White         |
|                     |                  | Glass              | Mineral glass |
|                     |                  |                    |               |
| PRODUCT EXECUTION   |                  | DETAILS            |               |
| Display Type        | Analogue         | Clasp              | Buckle        |
| Movement type       | Quartz (Battery) | Water resistant    | 5 ATM         |
|                     |                  |                    |               |
|                     |                  |                    |               |