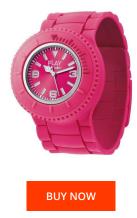

| PRODUCT INFORMATION         |                  | MATERIAL & COLOUR  |                                                        |
|-----------------------------|------------------|--------------------|--------------------------------------------------------|
| EAN                         | 4897034601886    | Strap Material     | Silicone                                               |
| Gender                      | Unisex           | Strap Colour       | Pink                                                   |
| Warranty [years]            | 2                | Colour of the dial | Purple                                                 |
|                             |                  | Glass              | Mineral glass                                          |
|                             |                  |                    |                                                        |
| PRODUCT EXECUTION           |                  | DETAILS            |                                                        |
| Display Type                | Analogue         | Water resistant    | (Please ask customer service or see the closing cover) |
| Movement type               | Quartz (Battery) |                    |                                                        |
|                             |                  |                    |                                                        |
|                             |                  |                    |                                                        |
| MEASURES                    |                  |                    |                                                        |
| MEASURES<br>Case width [mm] | 45               |                    |                                                        |