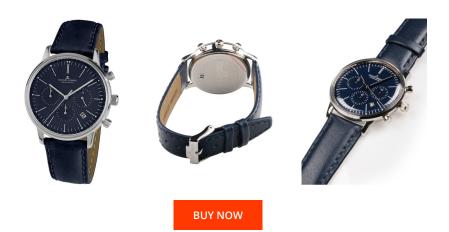

| PRODUCT INFORMATION |                       |  |
|---------------------|-----------------------|--|
| EAN                 | 4040662132073         |  |
| Gender              | Unisex / Men / Ladies |  |
| Brand               | Jacques Lemans        |  |
| Collection          | Retro Classic         |  |
| Warranty [years]    | 2                     |  |

| PRODUCT EXECUTION |                                                          |
|-------------------|----------------------------------------------------------|
| Display Type      | Analogue                                                 |
| Movement type     | Quartz (Battery)                                         |
| Functions         | Chronograph / 24-Hour / Hour / Second / Minute /<br>Date |

| MATERIAL & COLOUR  |                                   |
|--------------------|-----------------------------------|
| Strap Material     | Real leather                      |
| Strap Colour       | Blue                              |
| Case Material      | Stainless steel                   |
| Case Colour        | Silver                            |
| Case Surface       | Polished                          |
| Colour of the dial | Blue                              |
| Glass              | Mineral glass                     |
| DETAILS            |                                   |
| Bezel              | Fixed                             |
| Case Bottom        | Stainless steel bottom (pressed)  |
| Clasp              | Pin buckle                        |
| Lighting           | Luminous indexes / Luminous hands |
| Water resistant    | 5 ATM                             |

## MEASURES

| Case width [mm]                  | 40  |
|----------------------------------|-----|
| Case thickness [mm]              | 11  |
| Lug width [mm]                   | 20  |
| Max. wrist<br>circumference [mm] | 200 |