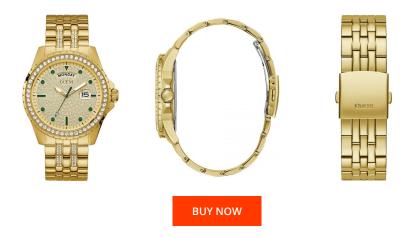

| MATERIAL & COLOUR    |                                           |  |  |
|----------------------|-------------------------------------------|--|--|
| Strap Material       | Stainless steel                           |  |  |
| Strap Colour         | Gold                                      |  |  |
| Case Material        | Stainless steel                           |  |  |
| Case Colour          | Gold                                      |  |  |
| Case Surface         | Polished / Matted                         |  |  |
| Colour of the dial   | Gold                                      |  |  |
| Glass                | Mineral glass / Hardened glass            |  |  |
|                      |                                           |  |  |
| DETAILS              |                                           |  |  |
| DETAILS<br>Bezel     | Fixed                                     |  |  |
|                      | Fixed<br>Stainless steel bottom / Screwed |  |  |
| Bezel                |                                           |  |  |
| Bezel<br>Case Bottom | Stainless steel bottom / Screwed          |  |  |

## MEASURES

| Case width [mm]     | 44 |  |  |
|---------------------|----|--|--|
| Case thickness [mm] | 5  |  |  |