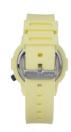

## Watx ladies' watch COWA2010R1408 Specifications

**BUY NOW** 

This document contains all the specifications for the Watx COWA2010R1408 ladies' watch. We at the DIALANDO® watch store offer a large selection of authentic watches from the best watch brands in the world.

| MATERIAL & COLOUR    |               |
|----------------------|---------------|
| Strap Material       | Silicone      |
| Strap Colour         | Yellow        |
| Colour of the dial   | Yellow        |
| Glass                | Mineral glass |
|                      |               |
| DETAILS              |               |
| <b>DETAILS</b> Clasp | Buckle        |