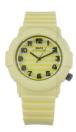

## Watx ladies' watch COWA2010R1408 Specifications

**BUY NOW** 

This document contains all the specifications for the Watx COWA2010R1408 ladies' watch. We at the DIALANDO® watch store offer a large selection of authentic watches from the best watch brands in the world.

| MATERIAL & COLOUR    |               |
|----------------------|---------------|
| Strap Material       | Silicone      |
| Strap Colour         | Yellow        |
| Colour of the dial   | Yellow        |
| Glass                | Mineral glass |
|                      |               |
| DETAILS              |               |
| <b>DETAILS</b> Clasp | Buckle        |