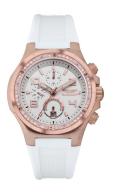

## Bobroff ladies' watch BF1002L25 Specifications

**BUY NOW** 

This document contains all the specifications for the Bobroff BF1002L25 ladies' watch. We at the DIALANDO® watch store offer a large selection of authentic watches from the best watch brands in the world.

| MATERIAL & COLOUR  |                |
|--------------------|----------------|
| Strap Material     | Rubber         |
| Strap Colour       | White          |
| Colour of the dial | White          |
| Glass              | Sapphire glass |
| DETAILS            |                |
| Clasp              | Buckle         |
| Water resistant    | 10 ATM         |