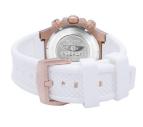

## Bobroff ladies' watch BF1002L25 Specifications

**BUY NOW** 

This document contains all the specifications for the Bobroff BF1002L25 ladies' watch. We at the DIALANDO® watch store offer a large selection of authentic watches from the best watch brands in the world.

| MATERIAL & COLOUR  |                |
|--------------------|----------------|
| Strap Material     | Rubber         |
| Strap Colour       | White          |
| Colour of the dial | White          |
| Glass              | Sapphire glass |
| DETAILS            |                |
| Clasp              | Buckle         |
| Water resistant    | 10 ATM         |