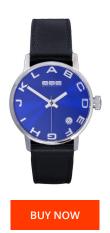

## 666barcelona ladies' watch 666-274 Specifications

This document contains all the specifications for the 666barcelona 666-274 ladies' watch. We at the <code>DIALANDO®</code> watch store offer a large selection of authentic watches from the best watch brands in the world.

| MATERIAL & COLOUR    |               |
|----------------------|---------------|
| Strap Material       | Real leather  |
| Strap Colour         | Black         |
| Colour of the dial   | Blue          |
| Glass                | Mineral glass |
|                      |               |
| DETAILS              |               |
| <b>DETAILS</b> Clasp | Buckle        |