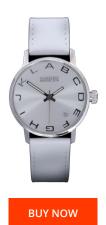

## 666barcelona ladies' watch 666-271 Specifications

This document contains all the specifications for the 666barcelona 666-271 ladies' watch. We at the <code>DIALANDO®</code> watch store offer a large selection of authentic watches from the best watch brands in the world.

| MATERIAL & COLOUR    |               |
|----------------------|---------------|
| Strap Material       | Real leather  |
| Strap Colour         | White         |
| Colour of the dial   | White         |
| Glass                | Mineral glass |
|                      |               |
| DETAILS              |               |
| <b>DETAILS</b> Clasp | Buckle        |