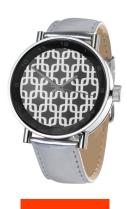

## 666barcelona ladies' watch 666-203 Specifications

**BUY NOW** 

This document contains all the specifications for the 666barcelona 666-203 ladies' watch. We at the <code>DIALANDO®</code> watch store offer a large selection of authentic watches from the best watch brands in the world.

| MATERIAL & COLOUR  |               |
|--------------------|---------------|
| Strap Material     | Real leather  |
| Strap Colour       | Silver        |
| Colour of the dial | Black         |
| Glass              | Mineral glass |
|                    |               |
| DETAILS            |               |
| DETAILS<br>Clasp   | Buckle        |