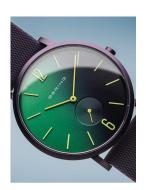

| MEASURES            |    |
|---------------------|----|
| Case width [mm]     | 40 |
| Case thickness [mm] | 8  |

| MATERIAL & COLOUR  |                                          |
|--------------------|------------------------------------------|
| Strap Material     | Silicone                                 |
| Strap Colour       | Violet                                   |
| Case Material      | Stainless steel                          |
| Case Colour        | Purple                                   |
| Case Surface       | Matted                                   |
| Colour of the dial | Green / Violet                           |
| Glass              | Anti-reflective coating / Sapphire glass |
| DETAILS            |                                          |
| Bezel              | Fixed                                    |
|                    |                                          |

| DETAILS         |                                  |
|-----------------|----------------------------------|
| Bezel           | Fixed                            |
| Case Bottom     | Screwed / Stainless steel bottom |
| Clasp           | Buckle                           |
| Water resistant | 3 ATM                            |