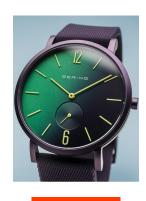

| MEASURES            |    |
|---------------------|----|
| Case width [mm]     | 40 |
| Case thickness [mm] | 8  |

| MATERIAL & COLOUR  |                                          |
|--------------------|------------------------------------------|
| Strap Material     | Silicone                                 |
| Strap Colour       | Violet                                   |
| Case Material      | Stainless steel                          |
| Case Colour        | Purple                                   |
| Case Surface       | Matted                                   |
| Colour of the dial | Green / Violet                           |
| Glass              | Anti-reflective coating / Sapphire glass |
| DETAILS            |                                          |
| Bezel              | Fixed                                    |
|                    |                                          |

| DETAILS         |                                  |
|-----------------|----------------------------------|
| Bezel           | Fixed                            |
| Case Bottom     | Screwed / Stainless steel bottom |
| Clasp           | Buckle                           |
| Water resistant | 3 ATM                            |