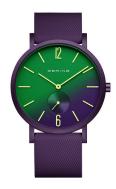

| MEASURES            |    |
|---------------------|----|
| Case width [mm]     | 40 |
| Case thickness [mm] | 8  |

| MATERIAL & COLOUR  |                                          |
|--------------------|------------------------------------------|
| Strap Material     | Silicone                                 |
| Strap Colour       | Violet                                   |
| Case Material      | Stainless steel                          |
| Case Colour        | Purple                                   |
| Case Surface       | Matted                                   |
| Colour of the dial | Green / Violet                           |
| Glass              | Anti-reflective coating / Sapphire glass |
| DETAILS            |                                          |
| Bezel              | Fixed                                    |
|                    |                                          |

| DETAILS         |                                  |
|-----------------|----------------------------------|
| Bezel           | Fixed                            |
| Case Bottom     | Screwed / Stainless steel bottom |
| Clasp           | Buckle                           |
| Water resistant | 3 ATM                            |