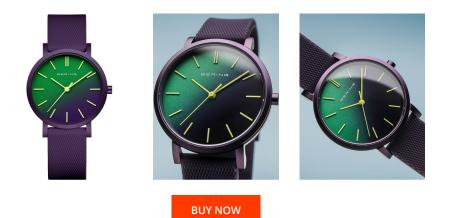

## **DIALANDO**<sup>®</sup>

Bering ladies' watch 16934-999 Specifications

This document contains all the specifications for the Bering True Aurora 16934-999 ladies' watch. We at the DIALANDO<sup>®</sup> watch store offer a large selection of authentic watches from the best watch brands in the world. https://www.dialando.bg/

| PRODUCT INFORMATION |                        | MATERIAL & COLOUR  |                                          |
|---------------------|------------------------|--------------------|------------------------------------------|
| EAN                 | 4894041206790          | Strap Material     | Silicone                                 |
| Gender              | Men / Ladies / Unisex  | Strap Colour       | Violet                                   |
| Warranty [years]    | 2                      | Case Material      | Plastic                                  |
|                     |                        | Case Colour        | Purple                                   |
|                     |                        | Case Surface       | Matted                                   |
|                     |                        | Colour of the dial | Green / Violet                           |
|                     |                        | Glass              | Anti-reflective coating / Sapphire glass |
|                     |                        |                    |                                          |
| PRODUCT EXECUTION   |                        | DETAILS            |                                          |
| Display Type        | Analogue               | Bezel              | Fixed                                    |
| Movement type       | Quartz (Battery)       | Case Bottom        | Screwed / Stainless steel bottom         |
| Functions           | Hour / Minute / Second | Clasp              | Buckle                                   |
|                     |                        | Water resistant    | 3 ATM                                    |
|                     |                        |                    |                                          |
| MEASURES            |                        |                    |                                          |

| MEASURES            |    |
|---------------------|----|
| Case width [mm]     | 34 |
| Case thickness [mm] | 8  |