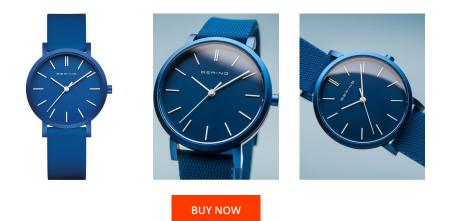

## **DIALANDO**<sup>®</sup>

Bering ladies' watch 16934-799 Specifications

This document contains all the specifications for the Bering 16934-799 ladies' watch. We at the DIALANDO<sup>®</sup> watch store offer a large selection of authentic watches from the best watch brands in the world. https://www.dialando.bg/

| PRODUCT INFORMATION                                             |                       | MATERIAL & COLO         | MATERIAL & COLOUR                        |  |
|-----------------------------------------------------------------|-----------------------|-------------------------|------------------------------------------|--|
| EAN                                                             | 4894041206813         | Strap Material          | Silicone                                 |  |
| Gender                                                          | Men / Ladies / Unisex | Strap Colour            | Blue                                     |  |
| Warranty [years]                                                | 2                     | Case Material           | Plastic                                  |  |
|                                                                 |                       | Case Colour             | Blue                                     |  |
|                                                                 |                       | Case Surface            | Matted                                   |  |
|                                                                 |                       | Colour of the dial      | Blue                                     |  |
|                                                                 |                       | Glass                   | Anti-reflective coating / Sapphire glass |  |
|                                                                 |                       |                         | · · · · · · · · · · · · · · · · · · ·    |  |
|                                                                 |                       |                         |                                          |  |
| PRODUCT EXECUTION                                               | ١                     | DETAILS                 |                                          |  |
|                                                                 | N<br>Analogue         | <b>DETAILS</b><br>Bezel | Fixed                                    |  |
| Display Type                                                    |                       |                         |                                          |  |
| PRODUCT EXECUTION<br>Display Type<br>Movement type<br>Functions | Analogue              | Bezel                   | Fixed                                    |  |