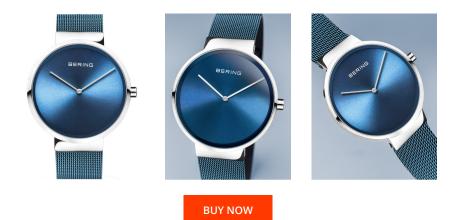

## **DIALANDO**<sup>®</sup>

Bering ladies' watch 14539-308 Specifications

This document contains all the specifications for the Bering Classic 14539-308 ladies' watch. We at the DIALANDO<sup>®</sup> watch store offer a large selection of authentic watches from the best watch brands in the world. https://www.dialando.bg/

| PRODUCT INFORMATIO | ON                    | MATERIAL & COLOUR  | 4                                        |
|--------------------|-----------------------|--------------------|------------------------------------------|
| EAN                | 4894041205670         | Strap Material     | Stainless steel                          |
| Gender             | Men / Ladies / Unisex | Strap Colour       | Blue                                     |
| Narranty [years]   | 2                     | Case Material      | Stainless steel                          |
|                    |                       | Case Colour        | Silver                                   |
|                    |                       | Case Surface       | Polished                                 |
|                    |                       | Colour of the dial | Blue                                     |
|                    |                       | Glass              | Anti-reflective coating / Sapphire glass |
|                    |                       |                    |                                          |
| PRODUCT EXECUTION  |                       | DETAILS            |                                          |
| Display Type       | Analogue              | Bezel              | Fixed                                    |
| Novement type      | Quartz (Battery)      | Case Bottom        | Pressed / Stainless steel bottom         |
| Functions          | Hour / Minute         | Clasp              | Clip clasp                               |
|                    |                       | Water resistant    | 5 ATM                                    |
|                    |                       |                    |                                          |
| MEASURES           |                       |                    |                                          |
|                    |                       |                    |                                          |