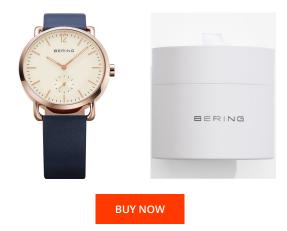

## **DIALANDO**<sup>®</sup>

Bering ladies' watch 13238-664 Specifications

This document contains all the specifications for the Bering Classic 13238-664 ladies' watch. We at the DIALANDO<sup>®</sup> watch store offer a large selection of authentic watches from the best watch brands in the world. https://www.dialando.bg/

| PRODUCT INFORMAT                           | ION                          | MATERIAL & COLOUR    | {                                         |
|--------------------------------------------|------------------------------|----------------------|-------------------------------------------|
| EAN                                        | 4894041204093                | Strap Material       | Calf leather                              |
| Gender                                     | Men / Ladies / Unisex        | Strap Colour         | Blue                                      |
| Warranty [years]                           | 2                            | Case Material        | Stainless steel                           |
|                                            |                              | Case Colour          | Rose gold                                 |
|                                            |                              | Case Surface         | Polished                                  |
|                                            |                              | Colour of the dial   | Cream                                     |
|                                            |                              | Glass                | Anti-reflective coating / Sapphire glass  |
|                                            |                              |                      |                                           |
| PRODUCT EXECUTION                          | J                            | DETAILS              |                                           |
|                                            |                              |                      |                                           |
|                                            | Analogue                     | Bezel                | Fixed                                     |
| Display Type                               | Analogue<br>Quartz (Battery) | Bezel<br>Case Bottom | Fixed<br>Pressed / Stainless steel bottom |
| Display Type<br>Movement type              | 5                            |                      |                                           |
| Display Type<br>Movement type<br>Functions | Quartz (Battery)             | Case Bottom          | Pressed / Stainless steel bottom          |