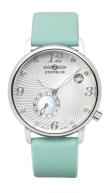

## Zeppelin ladies' watch 7631-1 Specifications

**BUY NOW** 

This document contains all the specifications for the Zeppelin Luna 7631-1 ladies' watch. We at the DIALANDO® watch store offer a large selection of authentic watches from the best watch brands in the world.

Analogue Quartz (Battery)

35

9

Ronda / 6004.D

Hour / Date / Second / Minute

| MATERIAL & COLOUR  |                                      |
|--------------------|--------------------------------------|
| Strap Material     | Calf leather                         |
| Strap Colour       | Cyan                                 |
| Case Material      | Stainless steel                      |
| Case Colour        | Silver                               |
| Case Surface       | Polished                             |
| Colour of the dial | Silver                               |
|                    |                                      |
| Glass              | Mineral glass / Hardened glass       |
| Glass              | Mineral glass / Hardened glass       |
|                    | Mineral glass / Hardened glass Fixed |
| DETAILS            |                                      |
| DETAILS<br>Bezel   | Fixed                                |

PRODUCT EXECUTION

Display Type

Functions

MEASURES

Case width [mm]

Movement type

Movement Name

Case thickness [mm]