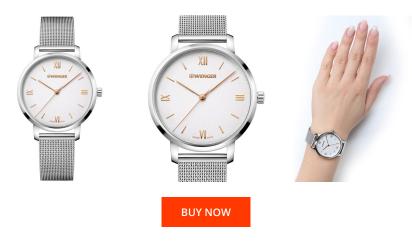

## Wenger ladies' watch 01.1731.104 Specifications

This document contains all the specifications for the Wenger Metropolitan Donnissima 01.1731.104 ladies' watch. We at the DIALANDO® watch store offer a large selection of authentic watches from the best watch brands in the world. https://www.dialando.bg/