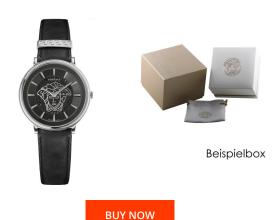

## Versace ladies' watch VE8102619 Specifications

This document contains all the specifications for the Versace VE8102619 ladies' watch. We at the DIALANDO® watch store offer a large selection of authentic watches from the best watch brands in the world.

| MATERIAL & COLOUR  Strap Material Calf leather  Strap Colour Black  Case Material Stainless steel  Case Colour Silver  Case Surface Polished  Colour of the dial Black  Glass Sapphire glass / Anti-reflective coating  DETAILS  Bezel Fixed  Case Bottom Stainless steel bottom / Pressed  Clasp Buckle  Water resistant 5 ATM |                    |                                          |
|---------------------------------------------------------------------------------------------------------------------------------------------------------------------------------------------------------------------------------------------------------------------------------------------------------------------------------|--------------------|------------------------------------------|
| Strap Colour  Stap Colour  Stainless steel  Case Colour  Silver  Case Surface  Polished  Colour of the dial  Black  Glass  Sapphire glass / Anti-reflective coating  DETAILS  Bezel  Fixed  Case Bottom  Stainless steel bottom / Pressed  Clasp  Buckle                                                                        | MATERIAL & COLOUR  |                                          |
| Case Material Stainless steel Case Colour Silver Case Surface Polished Colour of the dial Black Glass Sapphire glass / Anti-reflective coating  DETAILS Bezel Fixed Case Bottom Stainless steel bottom / Pressed Clasp Buckle                                                                                                   | Strap Material     | Calf leather                             |
| Case Colour  Case Surface  Polished  Colour of the dial  Black  Glass  Sapphire glass / Anti-reflective coating  DETAILS  Bezel  Fixed  Case Bottom  Stainless steel bottom / Pressed  Clasp  Buckle                                                                                                                            | Strap Colour       | Black                                    |
| Case Surface Polished  Colour of the dial Black  Glass Sapphire glass / Anti-reflective coating  DETAILS  Bezel Fixed  Case Bottom Stainless steel bottom / Pressed  Clasp Buckle                                                                                                                                               | Case Material      | Stainless steel                          |
| Colour of the dial Black Glass Sapphire glass / Anti-reflective coating  DETAILS  Bezel Fixed Case Bottom Stainless steel bottom / Pressed Clasp Buckle                                                                                                                                                                         | Case Colour        | Silver                                   |
| Glass Sapphire glass / Anti-reflective coating  DETAILS  Bezel Fixed  Case Bottom Stainless steel bottom / Pressed  Clasp Buckle                                                                                                                                                                                                | Case Surface       | Polished                                 |
| DETAILS  Bezel Fixed  Case Bottom Stainless steel bottom / Pressed  Clasp Buckle                                                                                                                                                                                                                                                | Colour of the dial | Black                                    |
| Bezel Fixed  Case Bottom Stainless steel bottom / Pressed  Clasp Buckle                                                                                                                                                                                                                                                         | Glass              | Sapphire glass / Anti-reflective coating |
| Case Bottom Stainless steel bottom / Pressed Clasp Buckle                                                                                                                                                                                                                                                                       | DETAILS            |                                          |
| Clasp Buckle                                                                                                                                                                                                                                                                                                                    | Bezel              | Fixed                                    |
|                                                                                                                                                                                                                                                                                                                                 | Case Bottom        | Stainless steel bottom / Pressed         |
| Water resistant 5 ATM                                                                                                                                                                                                                                                                                                           | Clasp              | Buckle                                   |
|                                                                                                                                                                                                                                                                                                                                 | 10/                | E ATM                                    |