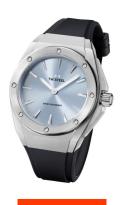

## TW Steel ladies' watch CE4031 Specifications

**BUY NOW** 

This document contains all the specifications for the TW-Steel CEO Tech CE4031 ladies' watch. We at the DIALANDO® watch store offer a large selection of authentic watches from the best watch brands in the world.

| MATERIAL & COLOUR  |                                     |
|--------------------|-------------------------------------|
| Strap Material     | Silicone                            |
| Strap Colour       | Black                               |
| Case Material      | Stainless steel                     |
| Case Colour        | Silver                              |
| Case Surface       | Polished / Matted                   |
| Colour of the dial | Blue                                |
| Glass              | Mineral glass with sapphire coating |

| DETAILS         |                                  |
|-----------------|----------------------------------|
| Bezel           | Fixed                            |
| Case Bottom     | Stainless steel bottom (screwed) |
| Crown           | Screwed                          |
| Clasp           | Pin buckle                       |
| Lighting        | Luminous hands                   |
| Water resistant | 10 ATM                           |