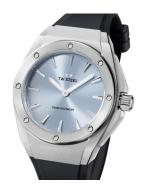

## TW Steel ladies' watch CE4031 Specifications

**BUY NOW** 

This document contains all the specifications for the TW-Steel CEO Tech CE4031 ladies' watch. We at the DIALANDO® watch store offer a large selection of authentic watches from the best watch brands in the world.

| MATERIAL & COLOUR  |                                     |
|--------------------|-------------------------------------|
| Strap Material     | Silicone                            |
| Strap Colour       | Black                               |
| Case Material      | Stainless steel                     |
| Case Colour        | Silver                              |
| Case Surface       | Polished / Matted                   |
| Colour of the dial | Blue                                |
| Glass              | Mineral glass with sapphire coating |

| DETAILS         |                                  |
|-----------------|----------------------------------|
| Bezel           | Fixed                            |
| Case Bottom     | Stainless steel bottom (screwed) |
| Crown           | Screwed                          |
| Clasp           | Pin buckle                       |
| Lighting        | Luminous hands                   |
| Water resistant | 10 ATM                           |