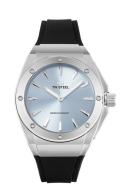

## TW Steel ladies' watch CE4031 Specifications

**BUY NOW** 

This document contains all the specifications for the TW-Steel CEO Tech CE4031 ladies' watch. We at the DIALANDO® watch store offer a large selection of authentic watches from the best watch brands in the world.

| MATERIAL & COLOUR  |                                     |
|--------------------|-------------------------------------|
| Strap Material     | Silicone                            |
| Strap Colour       | Black                               |
| Case Material      | Stainless steel                     |
| Case Colour        | Silver                              |
| Case Surface       | Polished / Matted                   |
| Colour of the dial | Blue                                |
| Glass              | Mineral glass with sapphire coating |

| DETAILS         |                                  |
|-----------------|----------------------------------|
| Bezel           | Fixed                            |
| Case Bottom     | Stainless steel bottom (screwed) |
| Crown           | Screwed                          |
| Clasp           | Pin buckle                       |
| Lighting        | Luminous hands                   |
| Water resistant | 10 ATM                           |