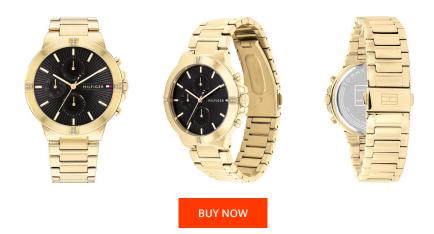

## Tommy Hilfiger ladies' watch 1782380 Specifications

This document contains all the specifications for the Tommy Hilfiger Dress 1782380 ladies' watch. We at the DIALANDO<sup>®</sup> watch store offer a large selection of authentic watches from the best watch brands in the world. https://www.dialando.bg/

| PRODUCT INFORMATION |               | MATERIAL & COLOUR |                 |
|---------------------|---------------|-------------------|-----------------|
| EAN                 | 7613272433501 | Strap Material    | Stainless steel |
| Gender              | Ladies        | Strap Colour      | Gold            |
| Warranty [years]    | 2             | Case Material     | Stainless steel |
|                     |               | Case Colour Gold  |                 |
|                     |               |                   |                 |

| PRODUCT EXECUTION |                                               |
|-------------------|-----------------------------------------------|
| Display Type      | Analogue                                      |
| Movement type     | Quartz (Battery)                              |
| Functions         | 24-Hour / Second / Minute / Hour / Day / Date |

| Strup Colour       | 9010                             |
|--------------------|----------------------------------|
| Case Material      | Stainless steel                  |
| Case Colour        | Gold                             |
| Case Surface       | Matted / Polished                |
| Colour of the dial | Black                            |
| Glass              | Hardened glass / Mineral glass   |
| DETAILS            |                                  |
| Bezel              | Fixed                            |
| Case Bottom        | Stainless steel bottom / Pressed |
| Clasp              | Folding clasp                    |
|                    |                                  |