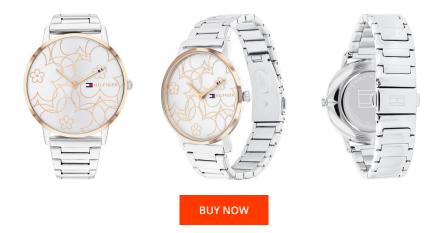

## **DIALANDO**<sup>®</sup>

Tommy Hilfiger ladies' watch 1782368 Specifications

This document contains all the specifications for the Tommy Hilfiger Alex 1782368 ladies' watch. We at the DIALANDO<sup>®</sup> watch store offer a large selection of authentic watches from the best watch brands in the world. https://www.dialando.bg/

| PRODUCT INFORMATION |                  | MATERIAL & COLOUR  |                                  |
|---------------------|------------------|--------------------|----------------------------------|
| EAN                 | 7613272426138    | Strap Material     | Stainless steel                  |
| Gender              | Ladies           | Strap Colour       | Silver                           |
| Warranty [years]    | 2                | Case Material      | Stainless steel                  |
|                     |                  | Case Colour        | Silver / Rose gold               |
|                     |                  | Case Surface       | Polished                         |
|                     |                  | Colour of the dial | Silver                           |
|                     |                  | Glass              | Mineral glass / Hardened glass   |
|                     |                  |                    |                                  |
| PRODUCT EXECUTION   |                  | DETAILS            |                                  |
| Display Type        | Analogue         | Bezel              | Fixed                            |
| Movement type       | Quartz (Battery) | Case Bottom        | Stainless steel bottom / Pressed |
| Functions           | Minute / Hour    | Clasp              | Clip clasp                       |
| Functions           | Minute / Hour    | eleop              | ente enere                       |
| Functions           | Minute / Hour    | Water resistant    | 3 ATM                            |
| Functions           | Millute / Hour   | · · · · ·          |                                  |

| 1412/1010 |       |      |
|-----------|-------|------|
| Case w    | /idth | [mm] |

40 Case thickness [mm] 7