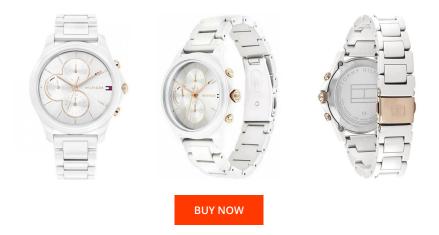

## Tommy Hilfiger ladies' watch 1782262 Specifications

This document contains all the specifications for the Tommy Hilfiger Skylar Keramik 1782262 ladies' watch. We at the DIALANDO<sup>®</sup> watch store offer a large selection of authentic watches from the best watch brands in the world. https://www.dialando.bg/

|   | PRODUCT INFORMATION |               | MATERIAL & COLOUR  |                                |
|---|---------------------|---------------|--------------------|--------------------------------|
|   | EAN                 | 7613272414883 | Strap Material     | Ceramics                       |
|   | Gender              | Ladies        | Strap Colour       | White                          |
| W | Warranty [years]    | 2             | Case Material      | Ceramics                       |
|   |                     |               | Case Colour        | White                          |
|   |                     |               | Case Surface       | Polished / Matted              |
|   |                     |               | Colour of the dial | Silver                         |
|   |                     |               | Glass              | Mineral glass / Hardened glass |

| PRODUCT EXECUTION |                                     |  |  |  |
|-------------------|-------------------------------------|--|--|--|
| Display Type      | Analogue                            |  |  |  |
| Movement type     | Quartz (Battery)                    |  |  |  |
| Functions         | Day / Date / Second / Minute / Hour |  |  |  |

|                 | 511761                           |
|-----------------|----------------------------------|
| Glass           | Mineral glass / Hardened glass   |
| DETAILS         |                                  |
| Bezel           | Fixed                            |
| Case Bottom     | Stainless steel bottom / Screwed |
| Clasp           | Folding clasp                    |
| Water resistant | 3 ATM                            |