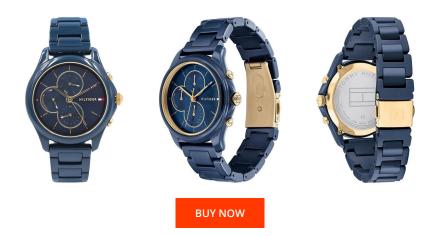

## Tommy Hilfiger ladies' watch 1782260 Specifications

This document contains all the specifications for the Tommy Hilfiger Skylar Keramik 1782260 ladies' watch. We at the DIALANDO<sup>®</sup> watch store offer a large selection of authentic watches from the best watch brands in the world. https://www.dialando.bg/

| MATERIAL & COLOUR    |                                           |
|----------------------|-------------------------------------------|
| Strap Material       | Ceramics                                  |
| Strap Colour         | Blue                                      |
| Case Material        | Ceramics                                  |
| Case Colour          | Blue                                      |
| Case Surface         | Polished / Matted                         |
| Colour of the dial   | Blue                                      |
| Glass                | Mineral glass / Hardened glass            |
| DETAILS              |                                           |
|                      |                                           |
| Bezel                | Fixed                                     |
| Bezel<br>Case Bottom | Fixed<br>Stainless steel bottom / Screwed |
|                      |                                           |

| PRODUCT EXECUTION |                                     |
|-------------------|-------------------------------------|
| Display Type      | Analogue                            |
| Movement type     | Quartz (Battery)                    |
| Functions         | Minute / Hour / Day / Date / Second |