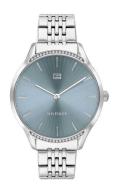

| PRODUCT INFORMATION |                          |
|---------------------|--------------------------|
| EAN                 | 7613272378710            |
| Gender              | Ladies                   |
| Brand               | Tommy Hilfiger           |
| Collection          | Damen - Dressed Up 36 mm |
| Warranty [years]    | 2                        |

| PRODUCT EXECUTION |                  |
|-------------------|------------------|
| Display Type      | Analogue         |
| Movement type     | Quartz (Battery) |
| Functions         | Hour / Minute    |

| MEASURES                      |     |
|-------------------------------|-----|
| Case width [mm]               | 36  |
| Case thickness [mm]           | 8   |
| Lug width [mm]                | 16  |
| Max. wrist circumference [mm] | 180 |

| MATERIAL & COLOUR  |                 |
|--------------------|-----------------|
| Strap Material     | Stainless steel |
| Strap Colour       | Silver          |
| Case Material      | Stainless steel |
| Case Colour        | Silver          |
| Case Surface       | Polished        |
| Colour of the dial | Silver / Blue   |
| Glass              | Mineral glass   |
|                    |                 |
|                    |                 |

| DETAILS         |                                  |
|-----------------|----------------------------------|
| Bezel           | Fixed                            |
| Case Bottom     | Stainless steel bottom (pressed) |
| Clasp           | Folding clasp                    |
| Water resistant | 3 ATM                            |