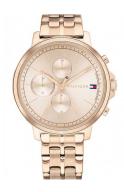

## Tommy Hilfiger ladies' watch 1782190 Specifications

**BUY NOW** 

This document contains all the specifications for the Tommy Hilfiger Casual 1782190 ladies' watch. We at the DIALANDO® watch store offer a large selection of authentic watches from the best watch brands in the world.

| MEASURES            |    |
|---------------------|----|
| Case width [mm]     | 38 |
| Case thickness [mm] | 9  |

| MATERIAL & COLOUR  |                                |
|--------------------|--------------------------------|
| Strap Material     | Stainless steel                |
| Strap Colour       | Rose gold                      |
| Case Material      | Stainless steel                |
| Case Colour        | Rose gold                      |
| Case Surface       | Polished                       |
| Colour of the dial | Rose gold                      |
| Glass              | Mineral glass / Hardened glass |
|                    |                                |
| DETAILS            |                                |
| Dozel              | Fived                          |

| DETAILS         |                                  |
|-----------------|----------------------------------|
| Bezel           | Fixed                            |
| Case Bottom     | Stainless steel bottom / Pressed |
| Clasp           | Folding clasp                    |
| Lighting        | Luminous hands                   |
| Water resistant | 3 ATM                            |