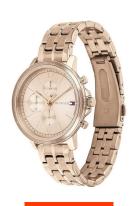

## Tommy Hilfiger ladies' watch 1782190 Specifications

**BUY NOW** 

This document contains all the specifications for the Tommy Hilfiger Casual 1782190 ladies' watch. We at the DIALANDO® watch store offer a large selection of authentic watches from the best watch brands in the world.

| MEASURES            |    |
|---------------------|----|
| Case width [mm]     | 38 |
| Case thickness [mm] | 9  |

| MATERIAL & COLOUR  |                                |
|--------------------|--------------------------------|
| Strap Material     | Stainless steel                |
| Strap Colour       | Rose gold                      |
| Case Material      | Stainless steel                |
| Case Colour        | Rose gold                      |
| Case Surface       | Polished                       |
| Colour of the dial | Rose gold                      |
| Glass              | Mineral glass / Hardened glass |
|                    |                                |
| DETAILS            |                                |
| Dozel              | Fived                          |

| DETAILS         |                                  |
|-----------------|----------------------------------|
| Bezel           | Fixed                            |
| Case Bottom     | Stainless steel bottom / Pressed |
| Clasp           | Folding clasp                    |
| Lighting        | Luminous hands                   |
| Water resistant | 3 ATM                            |