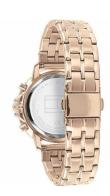

## Tommy Hilfiger ladies' watch 1782190 Specifications

**BUY NOW** 

This document contains all the specifications for the Tommy Hilfiger Casual 1782190 ladies' watch. We at the DIALANDO® watch store offer a large selection of authentic watches from the best watch brands in the world.

| MEASURES            |    |
|---------------------|----|
| Case width [mm]     | 38 |
| Case thickness [mm] | 9  |

| MATERIAL & COLOUR  |                                |
|--------------------|--------------------------------|
| Strap Material     | Stainless steel                |
| Strap Colour       | Rose gold                      |
| Case Material      | Stainless steel                |
| Case Colour        | Rose gold                      |
| Case Surface       | Polished                       |
| Colour of the dial | Rose gold                      |
| Glass              | Mineral glass / Hardened glass |
|                    |                                |
| DETAILS            |                                |
| Dozel              | Fived                          |

| DETAILS         |                                  |
|-----------------|----------------------------------|
| Bezel           | Fixed                            |
| Case Bottom     | Stainless steel bottom / Pressed |
| Clasp           | Folding clasp                    |
| Lighting        | Luminous hands                   |
| Water resistant | 3 ATM                            |