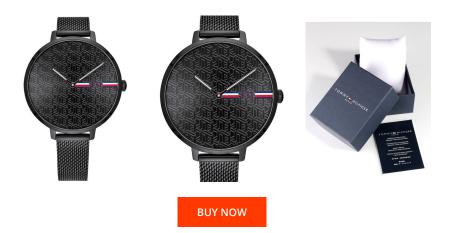

| PRODUCT INFORMATION |                |
|---------------------|----------------|
| EAN                 | 7613272357944  |
| Gender              | Ladies         |
| Brand               | Tommy Hilfiger |
| Collection          | Alexa          |
| Warranty [years]    | 2              |

| MATERIAL & COLOUR  |                                  |
|--------------------|----------------------------------|
| Strap Material     | Stainless steel                  |
| Strap Colour       | Black                            |
| Case Material      | Stainless steel                  |
| Case Colour        | Black                            |
| Case Surface       | Polished / Matted                |
| Colour of the dial | Black                            |
| Glass              | Mineral glass                    |
| DETAILS            |                                  |
| Bezel              | Fixed                            |
| Case Bottom        | Stainless steel bottom (pressed) |
| Clasp              | Pin buckle                       |
| Water resistant    | 3 ATM                            |

## PRODUCT EXECUTION

| Display Type  | Analogue         |
|---------------|------------------|
| Movement type | Quartz (Battery) |
| Functions     | Hour / Minute    |

## MEASURES

| Case width [mm]                  | 38  |
|----------------------------------|-----|
| Case thickness [mm]              | 6   |
| Lug width [mm]                   | 13  |
| Max. wrist<br>circumference [mm] | 180 |