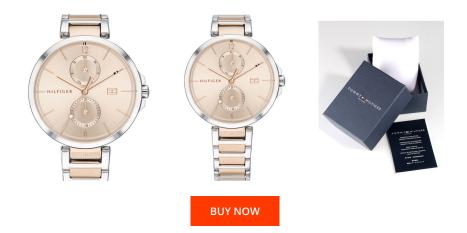

| PRODUCT INFORMATIO | DN .          |   | MATERIAL & COLOUR |
|--------------------|---------------|---|-------------------|
| EAN                | 7613272357616 |   | Strap Material    |
| Gender             | Ladies        |   | Strap Colour      |
| Warranty [years]   | 2             | 2 | Case Material     |
|                    |               |   | Case Colour       |

| MATERIAL & COLOOR  |                                  |
|--------------------|----------------------------------|
| Strap Material     | Stainless steel                  |
| Strap Colour       | Silver / Rose gold               |
| Case Material      | Stainless steel                  |
| Case Colour        | Silver                           |
| Case Surface       | Polished / Matted                |
| Colour of the dial | Rose gold                        |
| Glass              | Mineral glass / Hardened glass   |
| DETAILS            |                                  |
| Bezel              | Fixed                            |
| Case Bottom        | Stainless steel bottom / Pressed |
| Clasp              | Folding clasp                    |
| Water resistant    | 3 ATM                            |