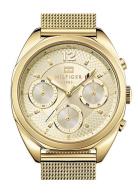

## Tommy Hilfiger ladies' watch 1781488 Specifications

**BUY NOW** 

This document contains all the specifications for the Tommy Hilfiger Mia 1781488 ladies' watch. We at the DIALANDO® watch store offer a large selection of authentic watches from the best watch brands in the world.

https://www.dialando.bg/

| PRODUCT INFORMATION |                |
|---------------------|----------------|
| EAN                 | 7613272145190  |
| Gender              | Ladies         |
| Brand               | Tommy Hilfiger |
| Collection          | Mia            |
| Warranty [vears]    | 2              |

| PRODUCT EXECUTION |                                                           |
|-------------------|-----------------------------------------------------------|
| Display Type      | Analogue                                                  |
| Movement type     | Quartz (Battery)                                          |
| Functions         | Second / Minute / Date / 24-Hour / Day of the week / Hour |

| MEASURES                      |     |
|-------------------------------|-----|
| Case width [mm]               | 37  |
| Case thickness [mm]           | 10  |
| Lug width [mm]                | 18  |
| Max. wrist circumference [mm] | 190 |

| MATERIAL & COLOUR  |                 |
|--------------------|-----------------|
| Strap Material     | Stainless steel |
| Strap Colour       | Gold            |
| Case Material      | Stainless steel |
| Case Colour        | Gold            |
| Case Surface       | Polished        |
| Colour of the dial | Gold            |
| Glass              | Mineral glass   |
| DETAILS            |                 |

| DETAILS         |                                  |
|-----------------|----------------------------------|
| Bezel           | Fixed                            |
| Case Bottom     | Stainless steel bottom (pressed) |
| Clasp           | Clip clasp                       |
| Water resistant | 3 ATM                            |