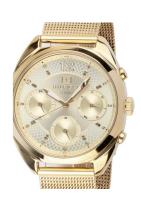

## Tommy Hilfiger ladies' watch 1781488 Specifications

**BUY NOW** 

This document contains all the specifications for the Tommy Hilfiger Mia 1781488 ladies' watch. We at the DIALANDO® watch store offer a large selection of authentic watches from the best watch brands in the world.

https://www.dialando.bg/

| PRODUCT INFORMATION |                |
|---------------------|----------------|
| EAN                 | 7613272145190  |
| Gender              | Ladies         |
| Brand               | Tommy Hilfiger |
| Collection          | Mia            |
| Warranty [vears]    | 2              |

| PRODUCT EXECUTION |                                                           |
|-------------------|-----------------------------------------------------------|
| Display Type      | Analogue                                                  |
| Movement type     | Quartz (Battery)                                          |
| Functions         | Second / Minute / Date / 24-Hour / Day of the week / Hour |

| MEASURES                      |     |
|-------------------------------|-----|
| Case width [mm]               | 37  |
| Case thickness [mm]           | 10  |
| Lug width [mm]                | 18  |
| Max. wrist circumference [mm] | 190 |

| MATERIAL & COLOUR  |                 |
|--------------------|-----------------|
| Strap Material     | Stainless steel |
| Strap Colour       | Gold            |
| Case Material      | Stainless steel |
| Case Colour        | Gold            |
| Case Surface       | Polished        |
| Colour of the dial | Gold            |
| Glass              | Mineral glass   |
| DETAILS            |                 |

| DETAILS         |                                  |
|-----------------|----------------------------------|
| Bezel           | Fixed                            |
| Case Bottom     | Stainless steel bottom (pressed) |
| Clasp           | Clip clasp                       |
| Water resistant | 3 ATM                            |