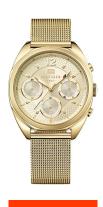

## Tommy Hilfiger ladies' watch 1781488 Specifications

**BUY NOW** 

This document contains all the specifications for the Tommy Hilfiger Mia 1781488 ladies' watch. We at the DIALANDO® watch store offer a large selection of authentic watches from the best watch brands in the world.

https://www.dialando.bg/

| PRODUCT INFORMATION |                |
|---------------------|----------------|
| EAN                 | 7613272145190  |
| Gender              | Ladies         |
| Brand               | Tommy Hilfiger |
| Collection          | Mia            |
| Warranty [vears]    | 2              |

| PRODUCT EXECUTION |                                                           |
|-------------------|-----------------------------------------------------------|
| Display Type      | Analogue                                                  |
| Movement type     | Quartz (Battery)                                          |
| Functions         | Second / Minute / Date / 24-Hour / Day of the week / Hour |

| MEASURES                      |     |
|-------------------------------|-----|
| Case width [mm]               | 37  |
| Case thickness [mm]           | 10  |
| Lug width [mm]                | 18  |
| Max. wrist circumference [mm] | 190 |

| MATERIAL & COLOUR  |                 |
|--------------------|-----------------|
| Strap Material     | Stainless steel |
| Strap Colour       | Gold            |
| Case Material      | Stainless steel |
| Case Colour        | Gold            |
| Case Surface       | Polished        |
| Colour of the dial | Gold            |
| Glass              | Mineral glass   |
| DETAILS            |                 |

| DETAILS         |                                  |
|-----------------|----------------------------------|
| Bezel           | Fixed                            |
| Case Bottom     | Stainless steel bottom (pressed) |
| Clasp           | Clip clasp                       |
| Water resistant | 3 ATM                            |