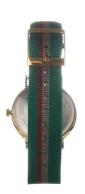

## Timex ladies' watch TW2U46500LG Specifications

**BUY NOW** 

This document contains all the specifications for the Timex TW2U46500LG ladies' watch. We at the DIALANDO® watch store offer a large selection of authentic watches from the best watch brands in the world.

https://www.dialando.bg/

| PRODUCT INFORMATION | I                |
|---------------------|------------------|
| EAN                 | 0194366053807    |
| Gender              | Ladies           |
| Warranty [years]    | 2                |
| PRODUCT EXECUTION   |                  |
| Display Type        | Analogue         |
| Movement type       | Quartz (Battery) |
| MEACLIBEC           |                  |
| MEASURES            |                  |

| MATERIAL & COLOUR  |               |
|--------------------|---------------|
| Strap Material     | Nylon         |
| Strap Colour       | Multicolor    |
| Colour of the dial | White         |
| Glass              | Mineral glass |
| DETAILS            |               |
| Clasp              | Buckle        |
|                    |               |