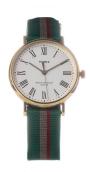

## Timex ladies' watch TW2U46500LG Specifications

**BUY NOW** 

This document contains all the specifications for the Timex TW2U46500LG ladies' watch. We at the DIALANDO® watch store offer a large selection of authentic watches from the best watch brands in the world.

https://www.dialando.bg/

| PRODUCT INFORMATION | I                |
|---------------------|------------------|
| EAN                 | 0194366053807    |
| Gender              | Ladies           |
| Warranty [years]    | 2                |
| PRODUCT EXECUTION   |                  |
| Display Type        | Analogue         |
| Movement type       | Quartz (Battery) |
| MEACLIBEC           |                  |
| MEASURES            |                  |

| MATERIAL & COLOUR  |               |
|--------------------|---------------|
| Strap Material     | Nylon         |
| Strap Colour       | Multicolor    |
| Colour of the dial | White         |
| Glass              | Mineral glass |
| DETAILS            |               |
| Clasp              | Buckle        |
|                    |               |