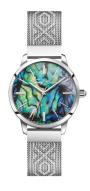

## Thomas Sabo ladies' watch WA0344-201-218 Specifications

**BUY NOW** 

This document contains all the specifications for the Thomas Sabo WA0344-201-218 ladies' watch. We at the DIALANDO® watch store offer a large selection of authentic watches from the best watch brands in the world.

https://www.dialando.bg/

| PRODUCT INFORMATION | I                |
|---------------------|------------------|
| EAN                 | 4051245430035    |
| Gender              | Ladies           |
| Warranty [years]    | 2                |
| PRODUCT EXECUTION   |                  |
| Display Type        | Analogue         |
| Movement type       | Quartz (Battery) |
| MEASURES            |                  |
| Case width [mm]     | 33               |

| MATERIAL & COLOUR |                 |
|-------------------|-----------------|
| Strap Material    | Stainless steel |
| Strap Colour      | Silver          |
| Glass             | Mineral glass   |
| DETAILS           |                 |
| Clasp             | Buckle          |
| Water resistant   | 5 ATM           |