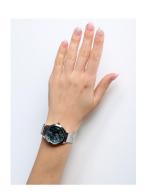

## Thomas Sabo ladies' watch WA0344-201-218 Specifications

**BUY NOW** 

This document contains all the specifications for the Thomas Sabo WA0344-201-218 ladies' watch. We at the DIALANDO® watch store offer a large selection of authentic watches from the best watch brands in the world.

https://www.dialando.bg/

| PRODUCT INFORMATION | I                |
|---------------------|------------------|
| EAN                 | 4051245430035    |
| Gender              | Ladies           |
| Warranty [years]    | 2                |
| PRODUCT EXECUTION   |                  |
| Display Type        | Analogue         |
| Movement type       | Quartz (Battery) |
| MEASURES            |                  |
| Case width [mm]     | 33               |

| MATERIAL & COLOUR |                 |
|-------------------|-----------------|
| Strap Material    | Stainless steel |
| Strap Colour      | Silver          |
| Glass             | Mineral glass   |
| DETAILS           |                 |
| Clasp             | Buckle          |
| Water resistant   | 5 ATM           |