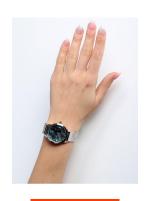

## Thomas Sabo ladies' watch WA0344-201-218 Specifications

**BUY NOW** 

This document contains all the specifications for the Thomas Sabo WA0344-201-218 ladies' watch. We at the DIALANDO® watch store offer a large selection of authentic watches from the best watch brands in the world.

https://www.dialando.bg/

| PRODUCT INFORMATION | I                |
|---------------------|------------------|
| EAN                 | 4051245430035    |
| Gender              | Ladies           |
| Warranty [years]    | 2                |
| PRODUCT EXECUTION   |                  |
| Display Type        | Analogue         |
| Movement type       | Quartz (Battery) |
| MEASURES            |                  |
| Case width [mm]     | 33               |

| MATERIAL & COLOUR |                 |
|-------------------|-----------------|
| Strap Material    | Stainless steel |
| Strap Colour      | Silver          |
| Glass             | Mineral glass   |
| DETAILS           |                 |
| Clasp             | Buckle          |
| Water resistant   | 5 ATM           |