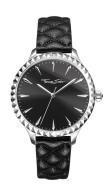

## Thomas Sabo ladies' watch WA0321-203-203 Specifications

**BUY NOW** 

This document contains all the specifications for the Thomas Sabo WA0321-203-203 ladies' watch. We at the DIALANDO® watch store offer a large selection of authentic watches from the best watch brands in the world.

| MATERIAL & COLOUR  |                                  |
|--------------------|----------------------------------|
| Strap Material     | Real leather                     |
| Strap Colour       | Black                            |
| Case Material      | Stainless steel                  |
| Case Colour        | Silver                           |
| Case Surface       | Polished                         |
| Colour of the dial | Black                            |
| Glass              | Mineral glass                    |
|                    |                                  |
| DETAILS            |                                  |
| Bezel              | Fixed                            |
| Case Bottom        | Stainless steel bottom (screwed) |
| Clasp              | Pin buckle                       |
| Water resistant    | 3 ATM                            |