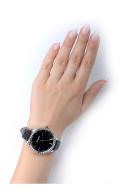

## Thomas Sabo ladies' watch WA0321-203-203 Specifications

**BUY NOW** 

This document contains all the specifications for the Thomas Sabo WA0321-203-203 ladies' watch. We at the DIALANDO® watch store offer a large selection of authentic watches from the best watch brands in the world.

| MATERIAL & COLOUR  |                                  |
|--------------------|----------------------------------|
| Strap Material     | Real leather                     |
| Strap Colour       | Black                            |
| Case Material      | Stainless steel                  |
| Case Colour        | Silver                           |
| Case Surface       | Polished                         |
| Colour of the dial | Black                            |
| Glass              | Mineral glass                    |
|                    |                                  |
| DETAILS            |                                  |
| Bezel              | Fixed                            |
| Case Bottom        | Stainless steel bottom (screwed) |
| Clasp              | Pin buckle                       |
| Water resistant    | 3 ATM                            |