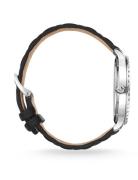

| MATERIAL & COLOUR  |                                  |
|--------------------|----------------------------------|
| Strap Material     | Real leather                     |
| Strap Colour       | Black                            |
| Case Material      | Stainless steel                  |
| Case Colour        | Silver                           |
| Case Surface       | Polished                         |
| Colour of the dial | Black                            |
| Glass              | Mineral glass                    |
|                    |                                  |
| DETAILS            |                                  |
| Bezel              | Fixed                            |
| Case Bottom        | Stainless steel bottom (screwed) |
| Clasp              | Pin buckle                       |
| Water resistant    | 3 ATM                            |