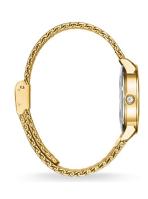

| MATERIAL & COLOUR  |                 |
|--------------------|-----------------|
| Strap Material     | Stainless steel |
| Strap Colour       | Gold            |
| Colour of the dial | Mother of pearl |
| Glass              | Mineral glass   |
|                    |                 |
| DETAILS            |                 |
| Clasp              | Clip clasp      |
| Water resistant    | 5 ATM           |
|                    |                 |