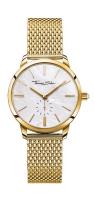

## Thomas Sabo ladies' watch WA0302-264-213 Specifications

**BUY NOW** 

This document contains all the specifications for the Thomas Sabo WA0302-264-213 ladies' watch. We at the DIALANDO® watch store offer a large selection of authentic watches from the best watch brands in the world.

| MATERIAL & COLOUR  |                 |
|--------------------|-----------------|
| Strap Material     | Stainless steel |
| Strap Colour       | Gold            |
| Colour of the dial | Mother of pearl |
| Glass              | Mineral glass   |
|                    |                 |
| DETAILS            |                 |
| Clasp              | Clip clasp      |
| Water resistant    | 5 ATM           |
|                    |                 |