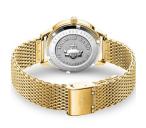

| MATERIAL & COLOUR  |                 |
|--------------------|-----------------|
| Strap Material     | Stainless steel |
| Strap Colour       | Gold            |
| Colour of the dial | Mother of pearl |
| Glass              | Mineral glass   |
|                    |                 |
| DETAILS            |                 |
| Clasp              | Clip clasp      |
| Water resistant    | 5 ATM           |
|                    |                 |