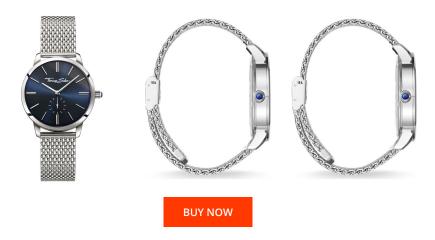

## Thomas Sabo ladies' watch WA0301-201-209 Specifications

This document contains all the specifications for the Thomas Sabo WA0301-201-209 ladies' watch. We at the DIALANDO® watch store offer a large selection of authentic watches from the best watch brands in the world.

| MATERIAL & COLOUR    |                 |
|----------------------|-----------------|
| Strap Material       | Stainless steel |
| Strap Colour         | Silver          |
| Colour of the dial   | Blue            |
| Glass                | Mineral glass   |
|                      |                 |
| DETAILS              |                 |
| <b>DETAILS</b> Clasp | Clip clasp      |