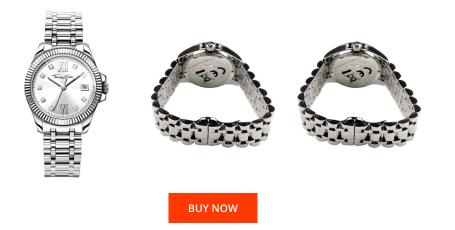

## Thomas Sabo ladies' watch WA0252-201-201 Specifications

This document contains all the specifications for the Thomas Sabo WA0252-201-201 ladies' watch. We at the DIALANDO<sup>®</sup> watch store offer a large selection of authentic watches from the best watch brands in the world. https://www.dialando.bg/

| PRODUCT INFORMATION |                  | MATERIAL & COLOUR  |                 |
|---------------------|------------------|--------------------|-----------------|
| N                   | 4051245219777    | Strap Material     | Stainless steel |
| ider                | Ladies           | Strap Colour       | Silver          |
| anty [years]        | 2                | Colour of the dial | Silver          |
|                     |                  | Glass              | Mineral glass   |
|                     |                  |                    |                 |
| ICT EXECUTION       |                  | DETAILS            |                 |
| уре                 | Analogue         | Clasp              | Folding clasp   |
| nt type             | Quartz (Battery) | Water resistant    | 10 ATM          |
|                     |                  |                    |                 |
| JRES                |                  |                    |                 |
| idth [mm]           | 33               |                    |                 |
|                     |                  |                    |                 |
|                     |                  |                    |                 |