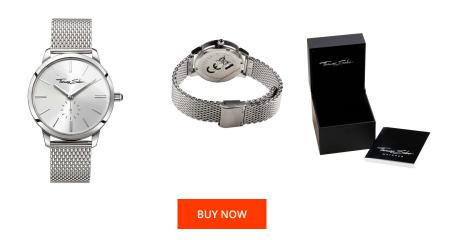

## Thomas Sabo ladies' watch WA0248-201-201 Specifications

This document contains all the specifications for the Thomas Sabo WA0248-201-201 ladies' watch. We at the DIALANDO® watch store offer a large selection of authentic watches from the best watch brands in the world.

| MATERIAL & COLOUR  |                   |
|--------------------|-------------------|
| Strap Material     | Stainless steel   |
| Strap Colour       | Silver            |
| Case Material      | Stainless steel   |
| Case Colour        | Silver            |
| Case Surface       | Polished / Matted |
| Colour of the dial | Silver            |
| Glass              | Mineral glass     |
|                    |                   |
| DETAILS            |                   |
| Bezel              | Fixed             |

| DETAILS         |                                  |
|-----------------|----------------------------------|
| Bezel           | Fixed                            |
| Case Bottom     | Stainless steel bottom (screwed) |
| Clasp           | Folding clasp                    |
| Water resistant | 5 ATM                            |